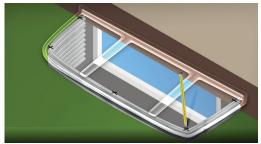

#### Installation

- 1. Place the window well cover over the window well and push it tight against the exterior of the house. (FIGURE A)
- 2. Center the cover on your well and mark the locations where the clips will attach. (FIGURE B)
- 3. Remove the cover from your well and drill a 3/16" hole at each marked location. (FIGURE C)
- 4. Mount the clips to your cover using the provided cap nuts and bolts provided and tighten the screw until you've reached your desired tension. (FIGURE D)
- 5. Snap the window well cover onto the rim of the window well. (FIGURE E)