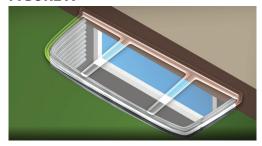

#### Installation

- 1. Place the window well cover over the window well and push it tight against the exterior of the house. (FIGURE A)
- 2. Center the cover on your well and mark the locations where the clips will attach. (FIGURE B)
- 3. Remove the cover from your well and drill a 3/16" hole at each marked location. (FIGURE C)
- 4. Mount the clips to your cover using the provided cap nuts and bolts provided and tighten the screw until you've reached your desired tension. (FIGURE D)
- 5. Snap the window well cover onto the rim of the window well. (FIGURE E)