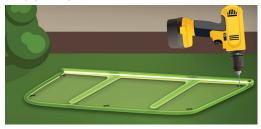

#### Installation

- 1. Place the window well cover over the window well and push it tight against the exterior of the house. (FIGURE A)
- 2. Center the cover on your well and mark the locations where the clips will attach. (FIGURE B)
- 3. Remove the cover from your well and drill a 3/16" hole at each marked location. (FIGURE C)
- 4. Mount the clips to your cover using the provided cap nuts and bolts provided and tighten the screw until you've reached your desired tension. (FIGURE D)
- 5. Snap the window well cover onto the rim of the window well. (FIGURE E)