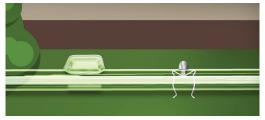

#### Installation

- 1. Place the window well cover over the window well and push it tight against the exterior of the house. (FIGURE A)
- 2. Center the cover on your well and mark the locations where the clips will attach. (FIGURE B)
- 3. Remove the cover from your well and drill a 3/16" hole at each marked location. (FIGURE C)
- 4. Mount the clips to your cover using the provided cap nuts and bolts provided and tighten the screw until you've reached your desired tension. (FIGURE D)
- 5. Snap the window well cover onto the rim of the window well. (FIGURE E)